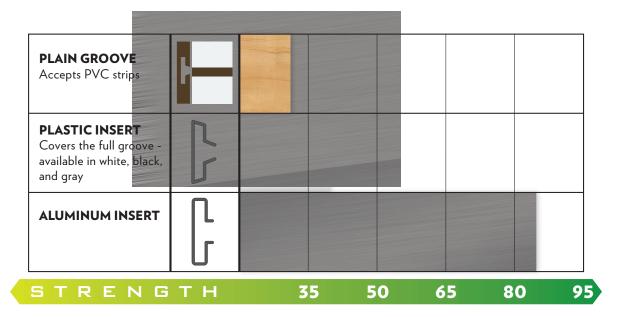

## SLATWALL 3" O.C. STRENGTH CHART

## 3/4" PANELS 3" ON CENTER FAILURE POINT REACHED USING A 12" LOAD CELL DEVICE

This chart illustrates break out points and does not reflect recommended load capacities of any substrates, or insert options.

Actual load capacities will be less, may vary, and will depend on:

- Type of slatwall accessory used and the weight of the accessories for the application
- Distance the accessory extends from the face of the panel
- Number of accessories used to support the merchandise, or application
- Distribution of weight on the accessory, or system used
- Distance the accessory is from the edge / end of panel
- Proper installation use of fasteners, or adhesives on the backs of the panels
- Length of the groove, or insert
- Other environmental factors